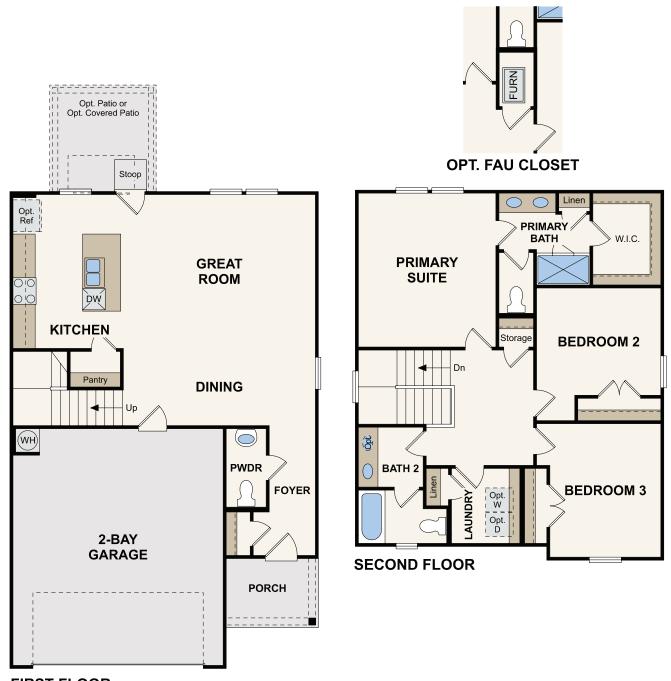

## Floor Plans

## AVERY | PLAN 1681

APPROX. 1,681 SQ. FT. | 2-STORY | 3 BEDROOMS | 2.5 BATHROOMS | 2-BAY GARAGE

Prices, plans, and terms are effective on the date of publication and subject to change without notice. Square footage/acreage shown is only an estimate and actual square footage/acreage will differ. Buyer should rely on his or her own evaluation of usable area. Depictions of homes or other features are artist conceptions. Hardscape, landscape, and other items shown may be decorator suggestions that are not included in the purchase price and availability may vary. ©2023 Century equal housing opportunity Communities, Inc. Rev. 11/30/2023