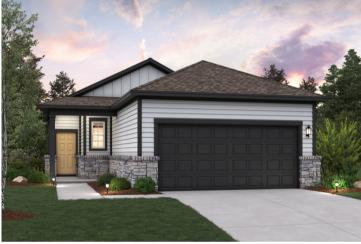

## Isabel | 1288

APPROX. 1,288 SQ. FT. | 1-STORY | 3 BEDS | 2 BATHS | 2-BAY GARAGE

Elevation A

Elevation B

Prices, plans, and terms are effective on the date of publication and subject to change without notice. Square footage/dimensions shown is only an estimate and actual square footage/dimensions will differ. Buyer should rely on his or her own evaluation of usable area. Depictions of homes or other features are artist conceptions. Hardscape, landscape, and other items shown may be decorator suggestions that are not included in the purchase price and availability may vary. ©04/2024 Century Communities, Inc.