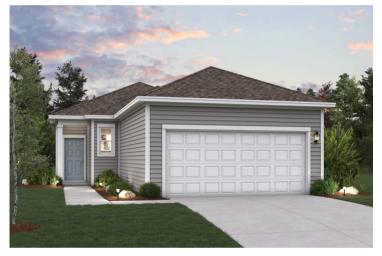

## Isabel | 1288

APPROX. 1,288 SQ. FT. | 1-STORY | 3 BEDS | 2 BATHS | 2-BAY GARAGE

Elevation A

Elevation B

Prices, plans, and terms are effective on the date of publication and subject to change without notice. Square footage/dimensions shown is only an estimate and actual square footage/dimensions will differ. Buyer should rely on his or her own evaluation of usable area. Depictions of homes or other features are artist conceptions. Hardscape, landscape, and other items shown may be decorator suggestions that are not included in the purchase price and availability may vary. ©04/2024 Century Communities, Inc.