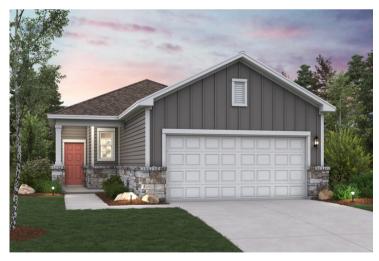

## Isabel | 1288

APPROX. 1,288 SQ. FT. | 1-STORY | 3 BEDS | 2 BATHS | 2-BAY GARAGE

Elevation A

Elevation B

Prices, plans, and terms are effective on the date of publication and subject to change without notice. Square footage/dimensions shown is only an estimate and actual square footage/dimensions will differ. Buyer should rely on his or her own evaluation of usable area. Depictions of homes or other features are artist conceptions. Hardscape, landscape, and other items shown may be decorator suggestions that are not included in the purchase price and availability may vary. ©04/2024 Century Communities, Inc.