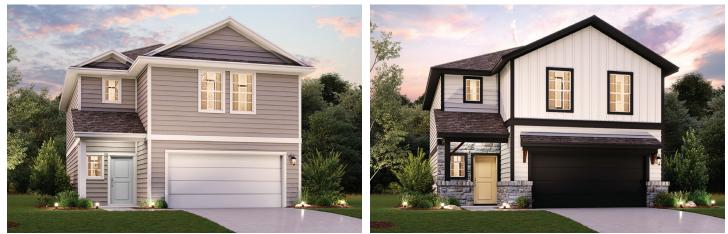

## KOURTNEY | PLAN 1840

APPROX. 1,845 SQ. FT. | 2-STORY | 3 BEDROOMS | 2.5 BATHROOMS | 2-BAY GARAGE

**ELEVATION A** 

**ELEVATION E** 

**ELEVATION F** 

Prices, plans, and terms are effective on the date of publication and subject to change without notice. Square footage/acreage shown is only an estimate and actual square footage/acreage will differ. Buyer should rely on his or her own evaluation of usable area. Depictions of homes or other features are artist conceptions. Hardscape, landscape, and other items shown may be decorator suggestions that are not included in the purchase price and availability may vary. ©2023 Century EQUAL HOUSING OPPORTUNITY Communities, Inc. Rev. 07/05/2023