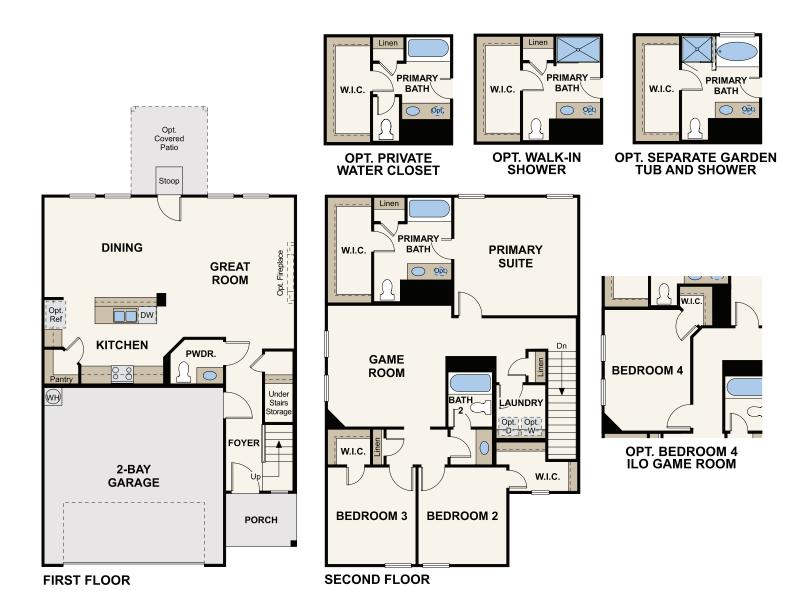

## KOURTNEY | PLAN 1840

APPROX. 1,845 SQ. FT. | 2-STORY | 3 BEDROOMS | 2.5 BATHROOMS | 2-BAY GARAGE

Prices, plans, and terms are effective on the date of publication and subject to change without notice. Square footage/acreage shown is only an estimate and actual square footage/acreage will differ. Buyer should rely on his or her own evaluation of usable area. Depictions of homes or other features are artist conceptions. Hardscape, landscape, and other items shown may be decorator suggestions that are not included in the purchase price and availability may vary. ©2023 Century EQUAL HOUSING OPPORTUNITY Communities, Inc. Rev. 07/05/2023