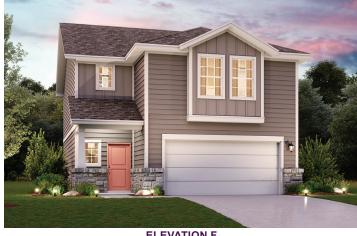

## KOURTNEY | PLAN 1840

APPROX. 1,845 SQ. FT. | 2-STORY | 3 BEDROOMS | 2.5 BATHROOMS | 2-BAY GARAGE

**ELEVATION A** 

**ELEVATION E** 

**ELEVATION F** 

Prices, plans, and terms are effective on the date of publication and subject to change without notice. Square footage/acreage shown is only an estimate and actual square footage/acreage will differ. Buyer should rely on his or her own evaluation of usable area. Depictions of homes or other features are artist conceptions. Hardscape, landscape, and other items shown may be decorator suggestions that are not included in the purchase price and availability may vary. ©2023 Century EQUAL HOUSING OPPORTUNITY Communities, Inc. Rev. 07/05/2023