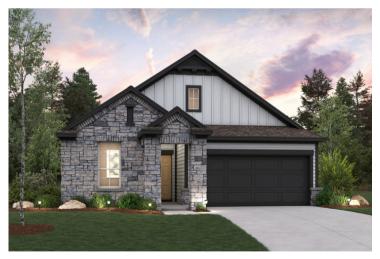

## Pinion | 1853

APPROX. 1,853 SQ. FT. | 1-STORY | 4 BEDS | 2 BATHS | 2-BAY GARAGE

Elevation A

Elevation B

Elevation D

Prices, plans, and terms are effective on the date of publication and subject to change without notice. Square footage/dimensions shown is only an estimate and actual square footage/dimensions will differ. Buyer should rely on his or her own evaluation of usable area. Depictions of homes or other features are artist conceptions. Hardscape, landscape, and other items shown may be decorator suggestions that are not included in the purchase price and availability may vary. ©06/2024 Century Communities, Inc.