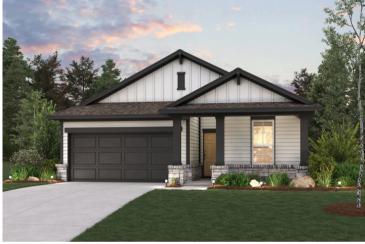

## Pinion | 1853

APPROX. 1,853 SQ. FT. | 1-STORY | 4 BEDS | 2 BATHS | 2-BAY GARAGE

Elevation A

Elevation B

Elevation D

Prices, plans, and terms are effective on the date of publication and subject to change without notice. Square footage/dimensions shown is only an estimate and actual square footage/dimensions will differ. Buyer should rely on his or her own evaluation of usable area. Depictions of homes or other features are artist conceptions. Hardscape, landscape, and other items shown may be decorator suggestions that are not included in the purchase price and availability may vary. ©06/2024 Century Communities, Inc.