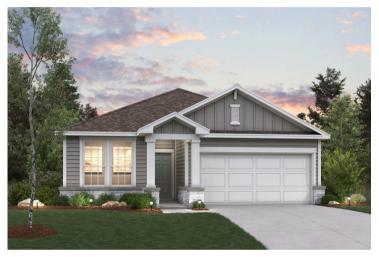

## Pinion | 1853

APPROX. 1,853 SQ. FT. | 1-STORY | 4 BEDS | 2 BATHS | 2-BAY GARAGE

Elevation A

Elevation B

Elevation D

Prices, plans, and terms are effective on the date of publication and subject to change without notice. Square footage/dimensions shown is only an estimate and actual square footage/dimensions will differ. Buyer should rely on his or her own evaluation of usable area. Depictions of homes or other features are artist conceptions. Hardscape, landscape, and other items shown may be decorator suggestions that are not included in the purchase price and availability may vary. ©06/2024 Century Communities, Inc.