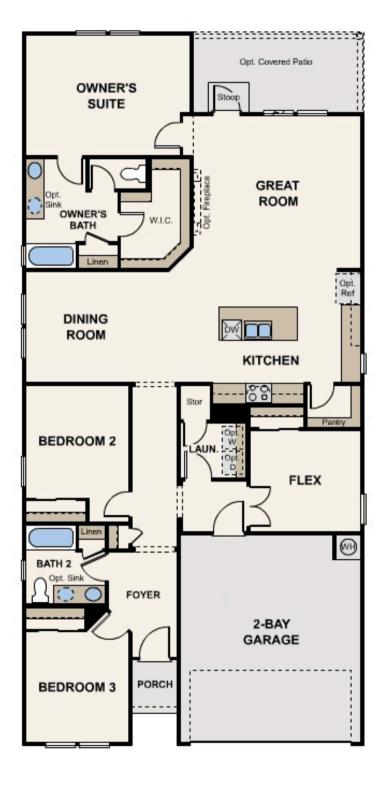

## Pinion | 1853

APPROX. 1,853 SQ. FT. | 1-STORY | 4 BEDS | 2 BATHS | 2-BAY GARAGE

Elevation A

Elevation B

Elevation D

Prices, plans, and terms are effective on the date of publication and subject to change without notice. Square footage/dimensions shown is only an estimate and actual square footage/dimensions will differ. Buyer should rely on his or her own evaluation of usable area. Depictions of homes or other features are artist conceptions. Hardscape, landscape, and other items shown may be decorator suggestions that are not included in the purchase price and availability may vary. ©06/2024 Century Communities, Inc.